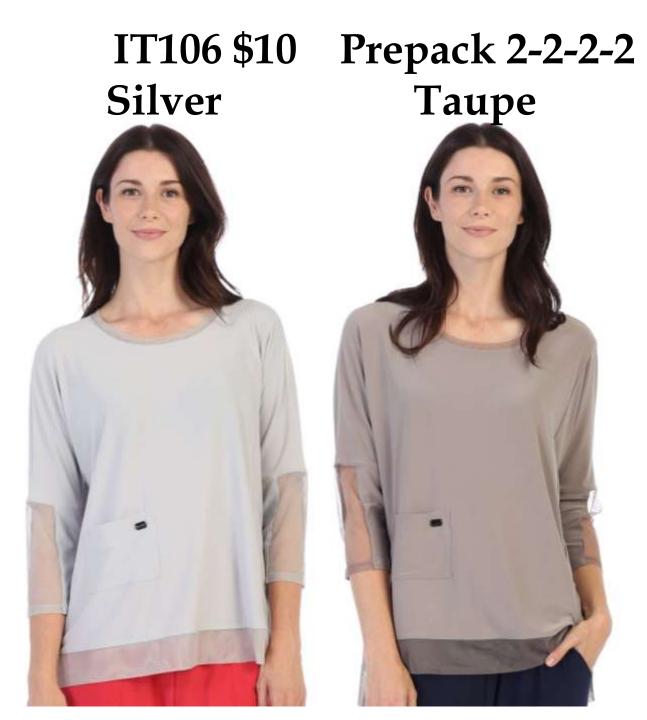

# IT118 \$10 Prepack 2-2-2-2 Silver Taupe Lipstick

#### IT118 \$10 Prepack 2-2-2-2 Taupe